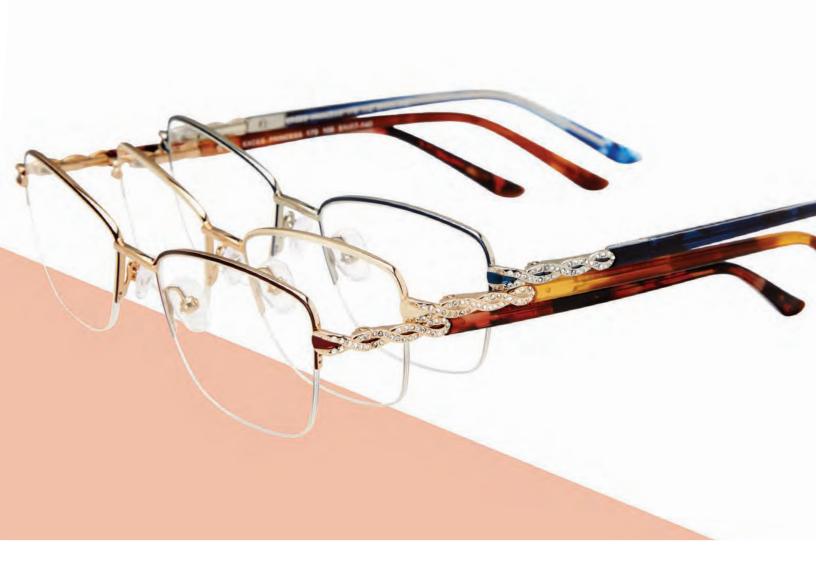

# exes

ESE International's reputation is built on **premium design**, **quality**, **and service**, values that are reflected in our "popularly priced" Exces collection. Exces provides outstanding value at its price point due both to its quality (Made by the best quality Chinese Factories located close to Hong Kong) and styling.

**Core Collection**: An array of colorful plastic and metal styles in wearable, feminine shapes for women of all ages. A wide array of traditional and atypical colors blends further defines these models.

Exces Princess: Generally featuring classic shapes that are graced with Swarovskis, Rhinestones or Pavé treatments.