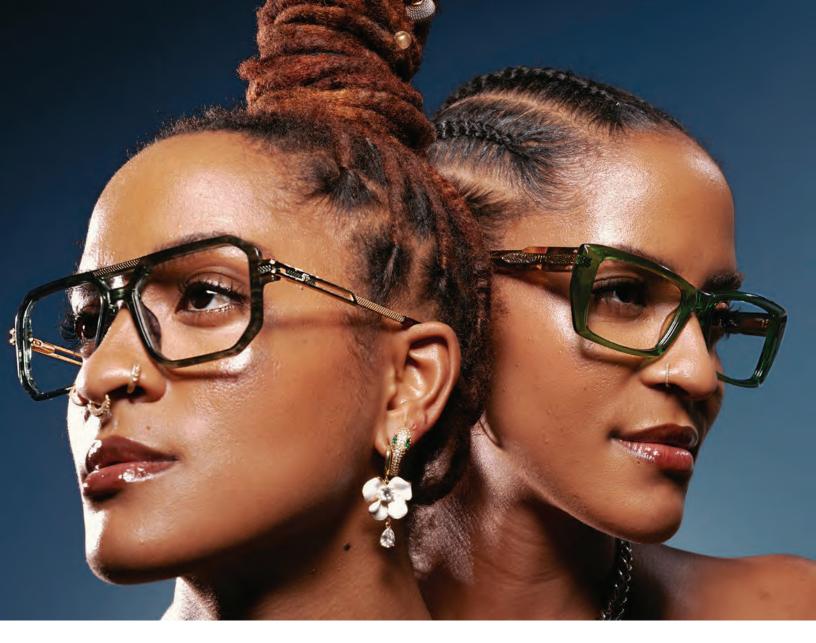

## **COCO AND BREEZY**

Coco and Breezy Eyewear was created in 2010 by twin sisters Coco and Breezy Dotson based on a love of powerful sunglasses and a driving principle of inclusivity. The early designs were an instant hit in the entertainment and fashion world, leading to the unique "third-eye" sunglasses directly created for the late Prince. Additional collaborations include work with Teva, Jack Daniels and several others.

Coco and Breezy are first eyewear designers, but are additionally entrepreneurs, DJs, and style influencers. The collection is defined by its boldly progressive genderless shapes and dynamic color accents. It is further bolstered by clever metal details and contours, engravings, filigree, beveled cuts, and ceramic nose pads.