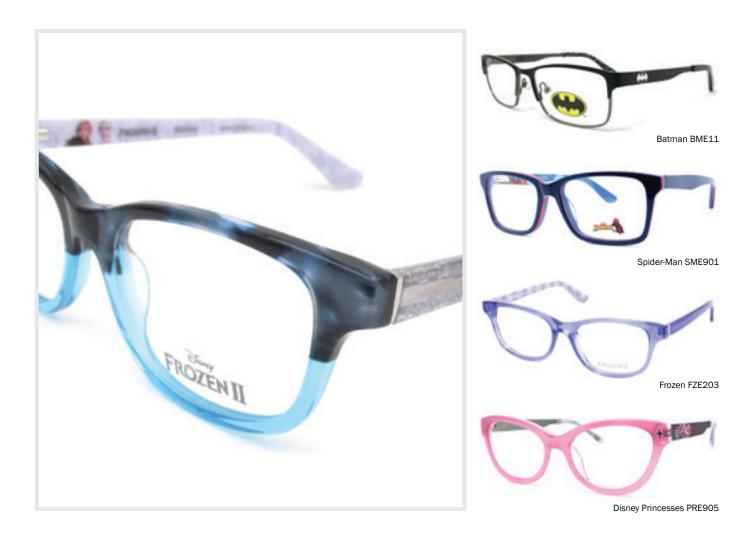

Kids can show off their favorite character with the launch of the Officially Licensed Kids Optical Collection by Pan Oceanic.

The collection includes styles featuring Mickey Mouse, Minnie Mouse, Frozen, Princesses, Batman, Cars, The Avengers, Spider-Man, Black Panther, and more. Each style has a series of designs which are specifically created to represent their character—some designs, like the engraved Frozen logo, are subtle, while others, like the Spider-Man printing on the inside of the temples, are much more pronounced.

The collection comes in a range of sizes, and all styles have spring hinges. Cases are specific to characters, adding an extra touch of personalization to every frame.