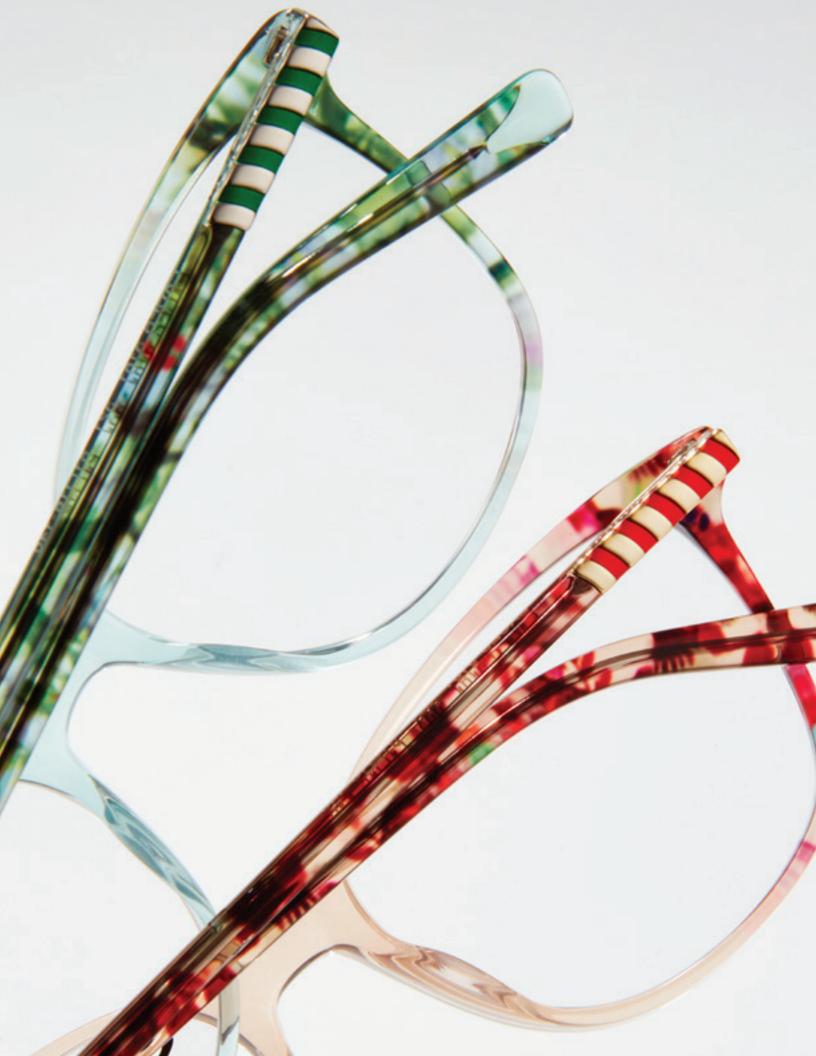

**Core Collection**: An array of colorful plastic and metal styles in wearable, feminine shapes for women of all ages. A wide array of traditional and atypical colors are offered. Within acetates – marble finishes, multi color fades, and tortoises are smartly blended with translucents and metal pantones for an intriguing selection of blends and contrasts.