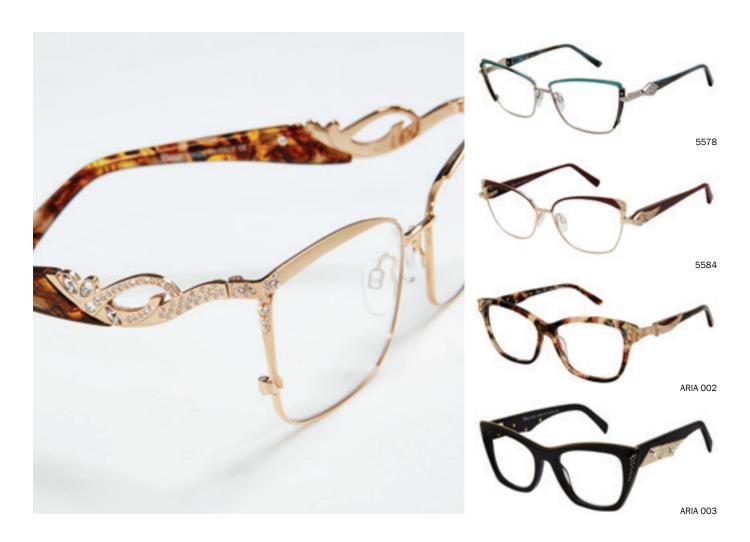

Diva Eyewear is defined by Austrian Swarovski Crystal enhancements that grace dynamic, contoured treatments in a mix of metal and acetate styles. Buoying this work is a clever blend of colors – modern shades such as violet, leopard, blue, burgundy, and green compliment classics such as black, tortoise, and cream and are provided in variety of techniques such as striations, marbles, and fades. These typically contrast against metal bases such as gold, bronze, rose gold, and silver. In addition, frames are constructed in a wide range of sizes, with lenses ranging from 52mm to 58mm.

This overall design variety provides access to a wide range of ages and style palettes than other heavily stoned collections typically do. Both designed and made in Italy, each frame is packaged with extra stones to provide you with the highest levels of service.

Finally, new from Diva is "Aria", an even more luxurious interpretation of the brand. Featuring a greater augmentation of Swarovskis and bolder details, these styles are packaged in an elegant royal blue box which includes a case and cleaning cloth.