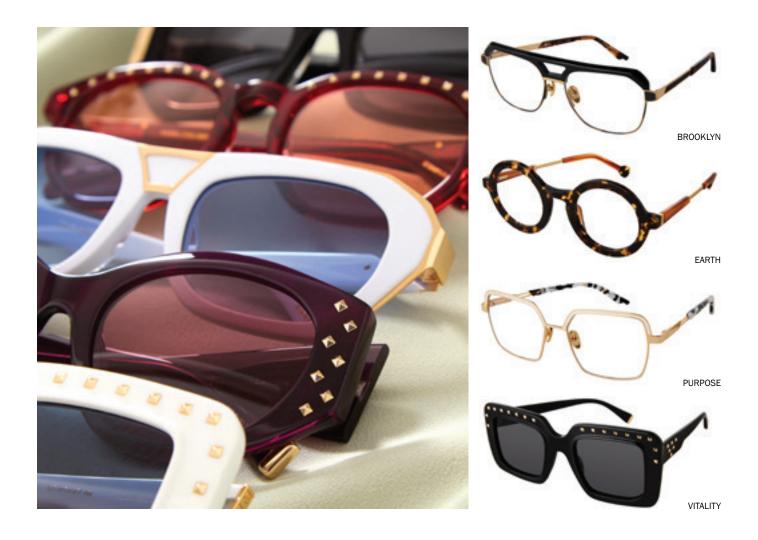

Defined by its bold genderless shapes and dynamic color accents, the collection is further bolstered with details such as clever metal enhancements, engravings, filigree, beveled cuts, and ceramic nose pads. This year's sunglass release is enhanced by an array of metal "studs", an inspiration of the brand's first adornments.