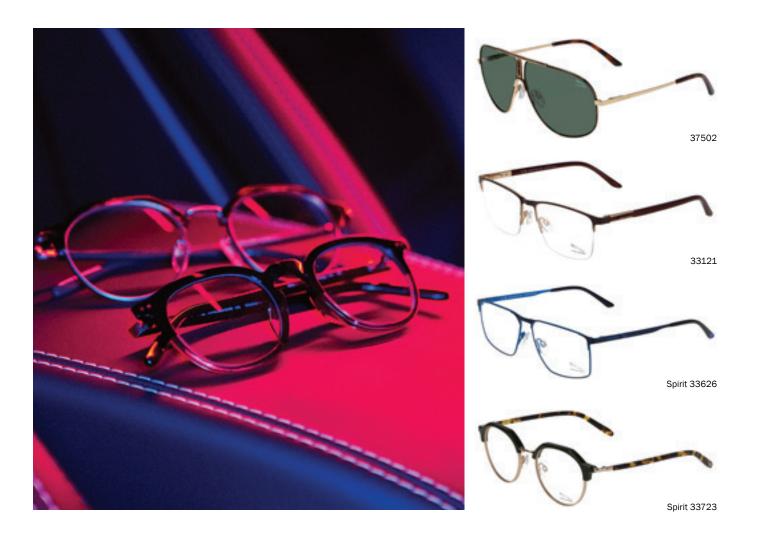

#### JAGUAR

Jaguar Eyewear, like the world class autos, is renowned for its luxury, fashion, sophistication, and style. Manufactured by Menrad Germany, the brand's sturdy construction, dual action spring hinges, fine galvanic finishing, and the use of lightweight stainless steel, titanium, and highest quality acetates demonstrate the brand's commitment to quality.

Details such as metal components, surface finishing, and coloration often derive their design inspiration from the automobiles. While a wide range of fits are offered, Jaguar is well known for its excellence in large eye sizes with a vast array of 57 to 60 eyes.

Jaguar Eyewear is targeted to men, with a mix of classic styles for ages 35+ and the youthful "Spirit" collection 25+. Classic styles are defined by their sophisticated metal details and traditional color range in a mix of finishes such as antique and brushed. Spirit styles feature sportier shapes, leaner designs, and progressive color accents including blues, reds, greens, and rust.

Sunglasses blend elements of both subcollections. They utilize a wide range of premium lenses including Polarized, Blue Blocker, Nano, and AR coatings.