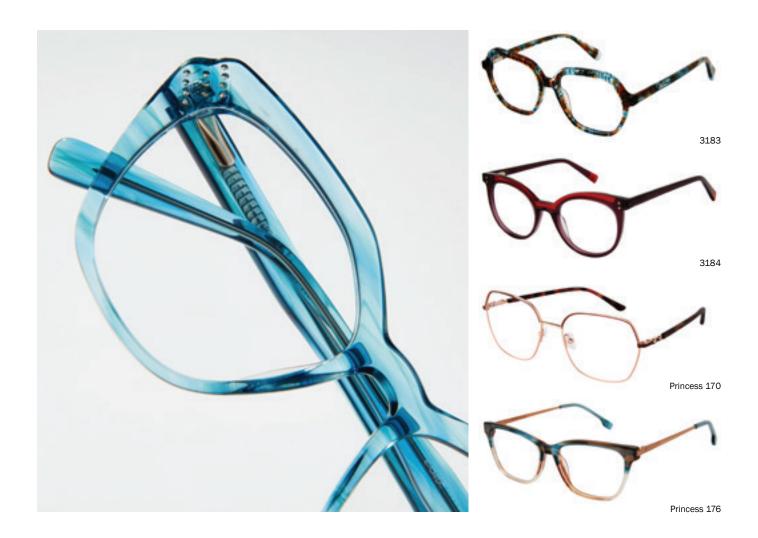

**Core Collection**: An array of colorful plastic and metal styles in wearable, feminine shapes for women of all ages. A wide array of traditional and atypical colors are offered. Within acetates – marble finishes, multi color fades, and tortoises are smartly blended with translucents and metal pantones for an intriguing selection of blends and contrasts.

**Exces Princess:** These styles feature mostly classic shapes and are graced with Rhinestones or Pavé treatments. Elegant details and color finishes such as Pearl and soft patterns further bolster these ladies' styles.