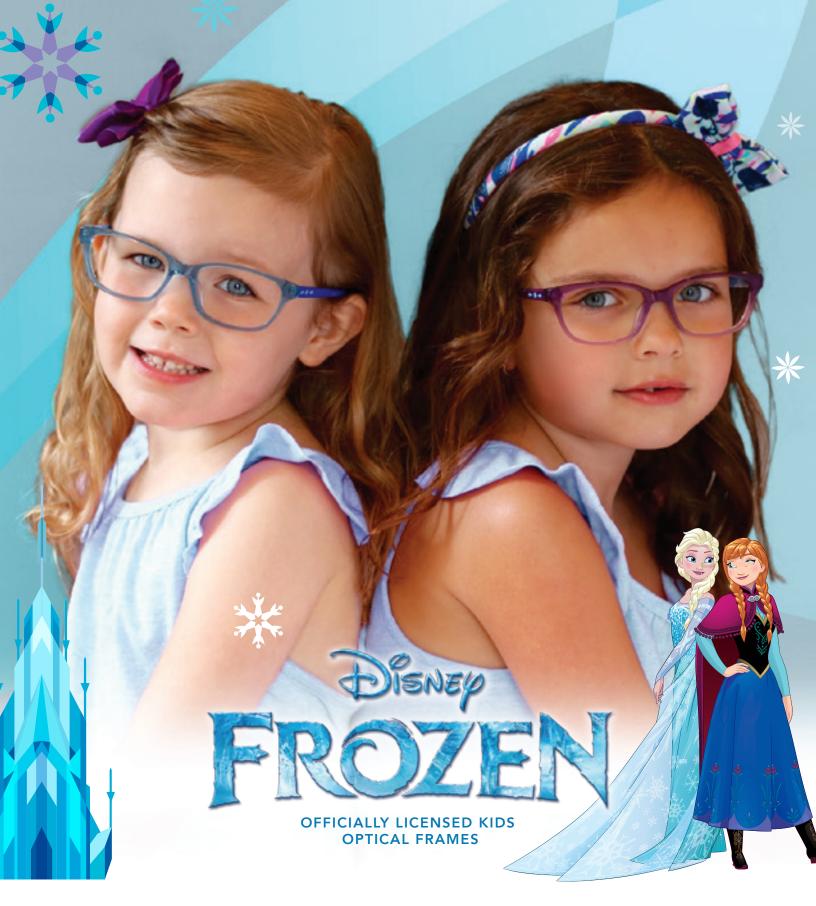

Kids can show off their favorite character with the launch of the Officially Licensed Kids Optical Collection by Pan Oceanic.

The collection includes styles featuring Mickey Mouse, Minnie Mouse, Frozen, Princesses, Batman, Cars, The Avengers, Spider-Man, Black Panther, and more. Each style has a series of designs which are specifically created to represent their character—some designs, like the engraved Frozen logo, are subtle, while others, like the Spider-Man printing on the inside of the temples, are much more pronounced.

The collection comes in a range of sizes, and all styles have spring hinges. Cases are specific to characters, adding an extra touch of personalization to every frame.