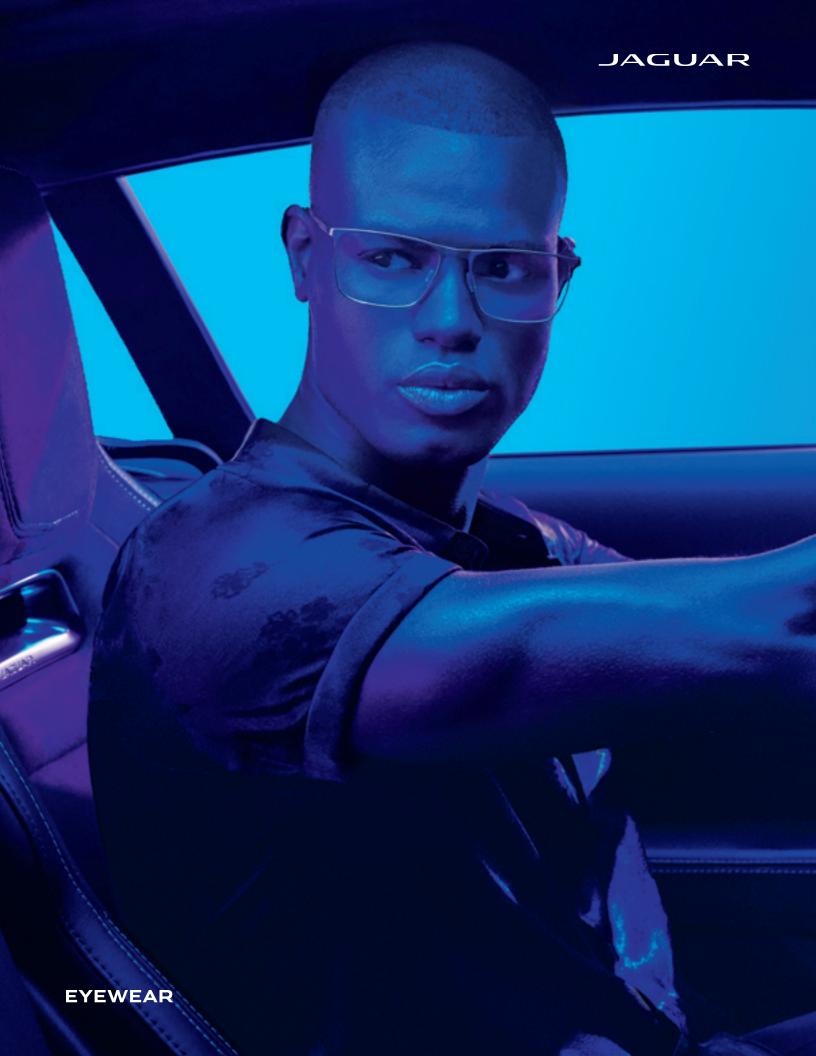

#### JAGUAR

Jaguar Eyewear, like the world class autos, is renowned for its luxury, fashion, sophistication, and style. Manufactured by Menrad Germany, the brand's sturdy construction, dual action spring hinges, fine galvanic finishing, and the use of lightweight stainless steel, titanium, and highest quality acetates demonstrate the brand's commitment to quality.

Details such as metal components, surface finishing, and coloration often derive their design inspiration from the automobiles. While a wide range of fits are offered, Jaguar is well known for its excellence in large eye sizes with a vast array of 57 to 60 eyes.

Jaguar Eyewear is targeted to men, with a mix of classic styles for ages 35+ and the youthful "Spirit" collection 25+. Classic styles are defined by their sophisticated metal details and traditional color range in a mix of finishes such as antique and brushed. Spirit styles feature sportier shapes, leaner designs, and progressive color accents including blues, reds, greens, and rust.