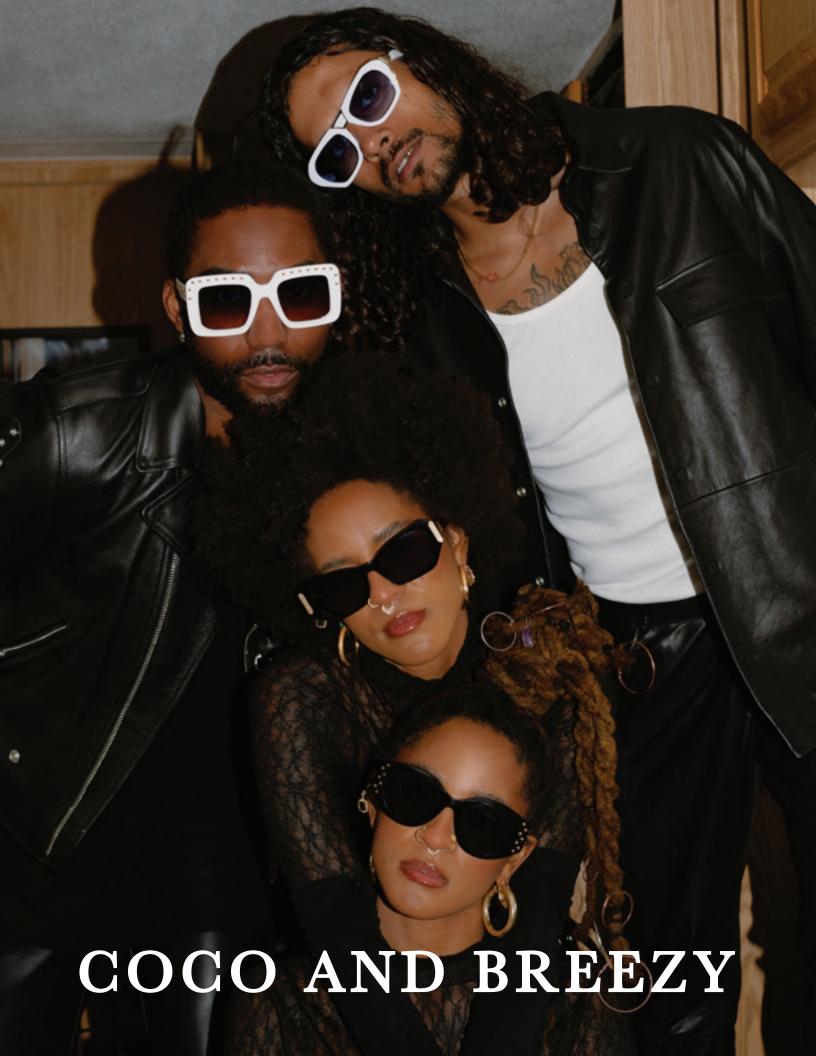

### COCO AND BREEZY

Coco and Breezy Eyewear was created in 2010 by Coco and Breezy Dotson based on a love of powerful sunglasses and a driving principle of inclusivity. The early designs were an instant hit in the entertainment and fashion world, leading to the unique "third-eye" sunglasses directly created for the late Prince. Additional collaborations include work with Teva, Jack Daniels and several others. Celebrities such as Rhianna, Lady Gaga, Quavo, Odell Beckham, Demi Lovato among others have been seen sporting various models.

Defined by its bold genderless shapes and dynamic color accents, the collection is further bolstered with details such as clever metal enhancements, engravings, filigree, beveled cuts, and ceramic nose pads. This year's sunglass release is enhanced by an array of metal "studs", an inspiration of the brand's first adornments.

Coco and Breezy are entrepreneurs, DJs, and style influencers. They tour internationally with stops that include major music fesitivals such as Coachella, EDC, and Lightning in a Bottle. Through eyewear the brand is building a community where everyone feels seen.